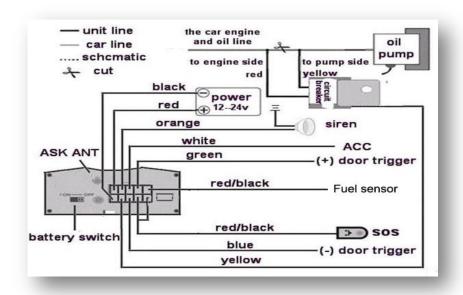

## 1. Hardware Installation [ wiring ]:

There are four wires in **Device**:

- Red wire connect to Battery POSITIVE [+] Pole.
- Black wire connect to Battery **NEGETIVE** [ ] Pole.
- White wire connects to white wire [85] of RELAY.
- The Other wire connects to ACC / IGNITION Point.

[Wrong ACC / IGNITION point connection may Burn the Device, Which make device out of warrantee.]

There are four wires in **RELAY**:

- White wire [85] connects to white wire of **Device**.
- Yellow wire [86] wire connect to Battery POSITIVE [+] Pole.
- Green wire-1 [30] wire connects to power source side.
- Green wire-2 [87a] wire connects to Oil pump / main power / pump power side.

The main Function of **RELAY** is connection and disconnection with Green wire-1 [30] & Green wire-2 [87a]

• The other wiring as per Diagramme. .

Put the device in a safe place, much electric wiring area, meter box can block satellite signal. Put the Antennas in a open place, much electric wiring area, meter box can block satellite signal.